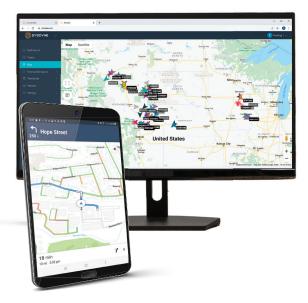

# THE NEW WAY TO DELIVER.

## iStrada Maps

(Powered by Google Maps) View all of your trucks and delivery statuses on an easy-to-use interface. Draw custom geofences to improve accuracy while delivering to the jobsite. Track truck speeds, replay snail trails, and ensure driver safety.