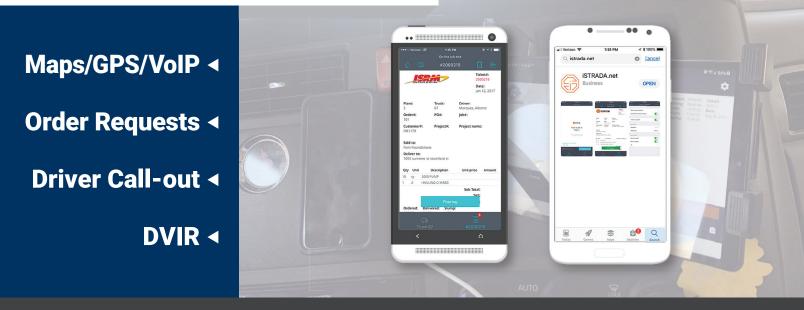

# **FEATURES**

#### **GPS/TRUCK TRACKING**

iStrada offers Real-Time GPS truck tracking for managers to view Driver location and status information.

#### **E-TICKETING**

The app automatically updates the truck status, water content, w/c ratio, and inspection results to the paperless ticket.

**COMMUNICATION** Information is shared and updated in real-time to significantly improve delivery and communications.