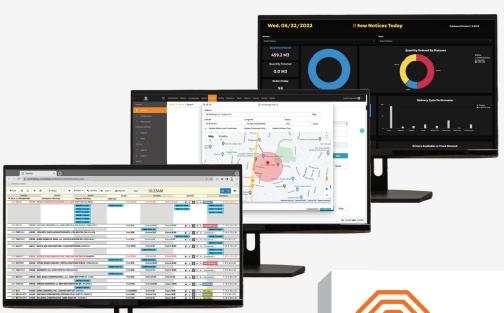

#### PERFORMANCE DASHBOARD

A Cloud-Native data experience platform that puts data to work will ultimately help drive profits and efficiency.

## **Central Dispatch**

**Ensure Fast, Timely Delivery** 

A simple web browser login allows dispatchers and batch operators to access critical operational data from anywhere at any time.

Access to real-time data improves production, fleet performance, and job delivery.

Management teams can more easily reach decisions thanks to key performance indicators (KPIs) and dashboard tools.

# **Complete Solution for Ready-Mix Dispatch**

- Order Tracking and Scheduling
- View Batch Ticket Results
- Dedicated Support

- □ Pinpoint Delivery Locations
- Quick and Easy Setup
- □ Google Maps Interface
- Access Anytime, Anywhere
- World-Class Security
- Continuous Innovation