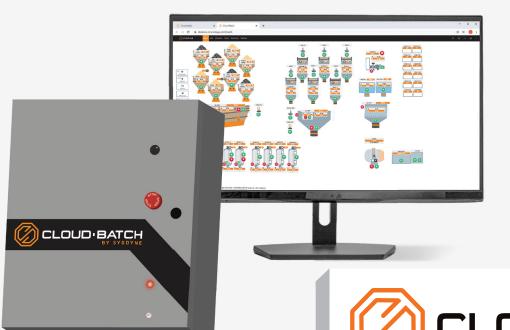

## **BATCH CONTROL. SIMPLIFIED.**

CloudBatch™, the world's 1st Cloud-Native batch control system, setting a new standard in excellence. The enhanced ability to control the concrete batching process in real-time from anywhere at anytime creates tremendous value and savings.

#### **REMOTE BATCH**

Batch concrete or view operations from anywhere, anytime, using a browser on a PC, laptop, or tablet.